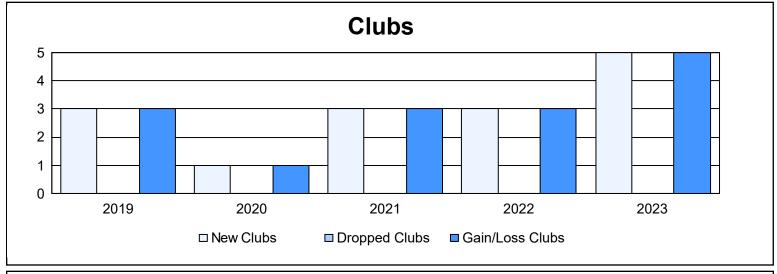

District 308 B1 As of June 2023 Cumulative

| Year      | New<br>Clubs | Dropped<br>Clubs | Gain/<br>Loss<br>Clubs | New<br>Members | Charter<br>Members | Reinstate<br>Members | Transfer<br>Members | Total<br>Member<br>Added | Total<br>Members<br>Dropped | Gain/<br>Loss<br>Members |
|-----------|--------------|------------------|------------------------|----------------|--------------------|----------------------|---------------------|--------------------------|-----------------------------|--------------------------|
| 2018-2019 | 3            | 0                | 3                      | 253            | 74                 | 13                   | 23                  | 363                      | 347                         | 16                       |
| 2019-2020 | 1            | 0                | 1                      | 243            | 48                 | 17                   | 5                   | 313                      | 323                         | -10                      |
| 2020-2021 | 3            | 0                | 3                      | 241            | 79                 | 6                    | 15                  | 341                      | 244                         | 97                       |
| 2021-2022 | 3            | 0                | 3                      | 199            | 109                | 33                   | 2                   | 343                      | 320                         | 23                       |
| 2022-2023 | 5            | 0                | 5                      | 278            | 114                | 8                    | 13                  | 413                      | 270                         | 143                      |
| Average   | 3            | 0                | 3                      | 243            | 85                 | 15                   | 12                  | 355                      | 301                         | 54                       |