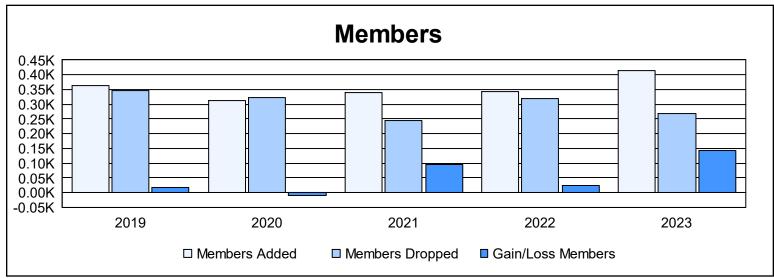

District 308 B1 As of June 2023 Cumulative

| Year      | New<br>Clubs | Dropped<br>Clubs | Gain/<br>Loss<br>Clubs | New<br>Members | Charter<br>Members | Reinstate<br>Members | Transfer<br>Members | Total<br>Member<br>Added | Total<br>Members<br>Dropped | Gain/<br>Loss<br>Members |
|-----------|--------------|------------------|------------------------|----------------|--------------------|----------------------|---------------------|--------------------------|-----------------------------|--------------------------|
| 2018-2019 | 3            | 0                | 3                      | 253            | 74                 | 13                   | 23                  | 363                      | 347                         | 16                       |
| 2019-2020 | 1            | 0                | 1                      | 243            | 48                 | 17                   | 5                   | 313                      | 323                         | -10                      |
| 2020-2021 | 3            | 0                | 3                      | 241            | 79                 | 6                    | 15                  | 341                      | 244                         | 97                       |
| 2021-2022 | 3            | 0                | 3                      | 199            | 109                | 33                   | 2                   | 343                      | 320                         | 23                       |
| 2022-2023 | 5            | 0                | 5                      | 278            | 114                | 8                    | 13                  | 413                      | 270                         | 143                      |
| Average   | 3            | 0                | 3                      | 243            | 85                 | 15                   | 12                  | 355                      | 301                         | 54                       |